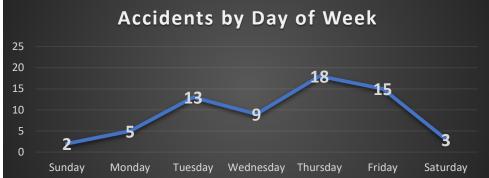

#### Coeur d'Alene Police Accidents: April 24 – May 21, 2025 (4 Weeks) With Temporal Heat Index (Time of Day / Day of Week)

- N. Government Way & E. Kathleen Ave. (2)
  N. Ramsey Rd. & W. Hanley Ave. (2)
  - N. Ramsey Rd. & W. Marie Ave. (2)
    - N. Ramsey Rd. & I-90 (2)
    - Hwy 95 & W. Dalton Ave. (2)
- W. Neider Ave. & N. Government Way (2)

|       | Sun | Mon | Tue | Wed | Thu | Fri | Sat | Total |
|-------|-----|-----|-----|-----|-----|-----|-----|-------|
| 07    | 0   | 0   | 0   | 0   | 1   | 0   | 0   | 1     |
| 08    | 0   | 0   | 1   | 1   | 1   | 1   | 0   | 4     |
| 10    | 0   | 2   | 2   | 0   | 1   | 1   | 1   | 7     |
| 11    | 0   | 0   | 0   | 2   | 1   | 2   | 0   | 5     |
| 12    | 0   | 1   | 1   | 0   | 1   | 1   | 1   | 5     |
| 13    | 0   | 2   | 0   | 0   | 0   | 3   | 0   | 5     |
| 14    | 0   | 0   | 1   | 1   | 3   | 1   | 0   | 6     |
| 15    | 0   | 0   | 1   | 1   | 2   | 1   | 0   | 5     |
| 16    | 2   | 0   | 0   | 0   | 1   | 2   | 0   | 5     |
| 17    | 0   | 0   | 3   | 1   | 3   | 0   | 0   | 7     |
| 18    | 0   | 0   | 0   | 0   | 2   | 1   | 0   | 3     |
| 19    | 0   | 0   | 0   | 1   | 0   | 0   | 1   | 2     |
| 20    | 0   | 0   | 3   | 0   | 1   | 1   | 0   | 5     |
| 21    | 0   | 0   | 1   | 2   | 0   | 1   | 0   | 4     |
| 23    | 0   | 0   | 0   | 0   | 1   | 0   | 0   | 1     |
| Total | 2   | 5   | 13  | 9   | 18  | 15  | 3   | 65    |