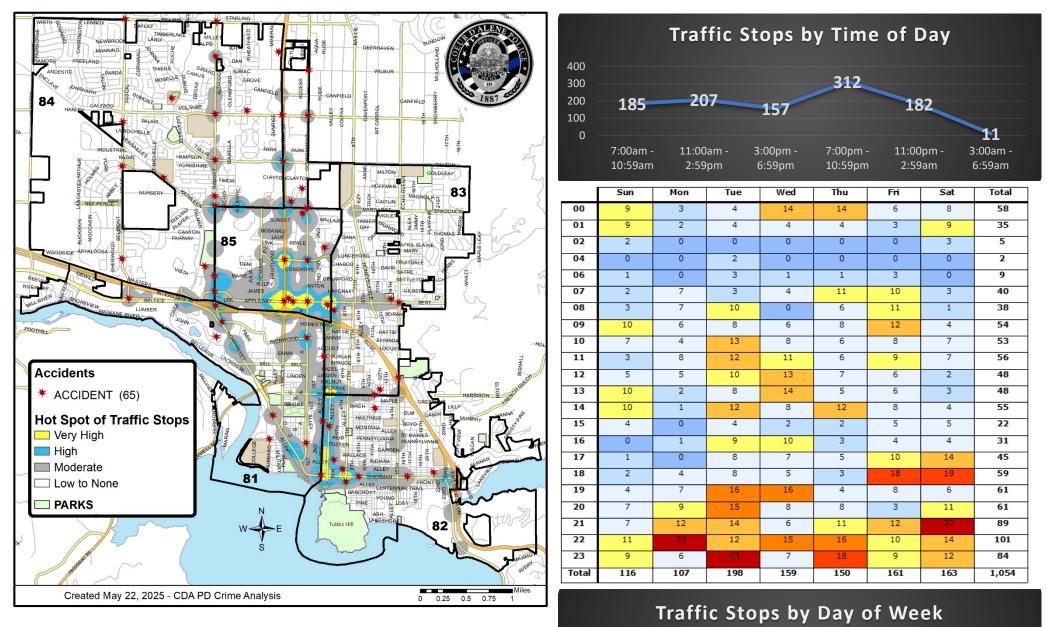

#### Coeur d'Alene Police Traffic Stops / Accidents: April 24 – May 21, 2025 (4 Weeks) With Temporal Heat Index (Time of Day / Day of Week)