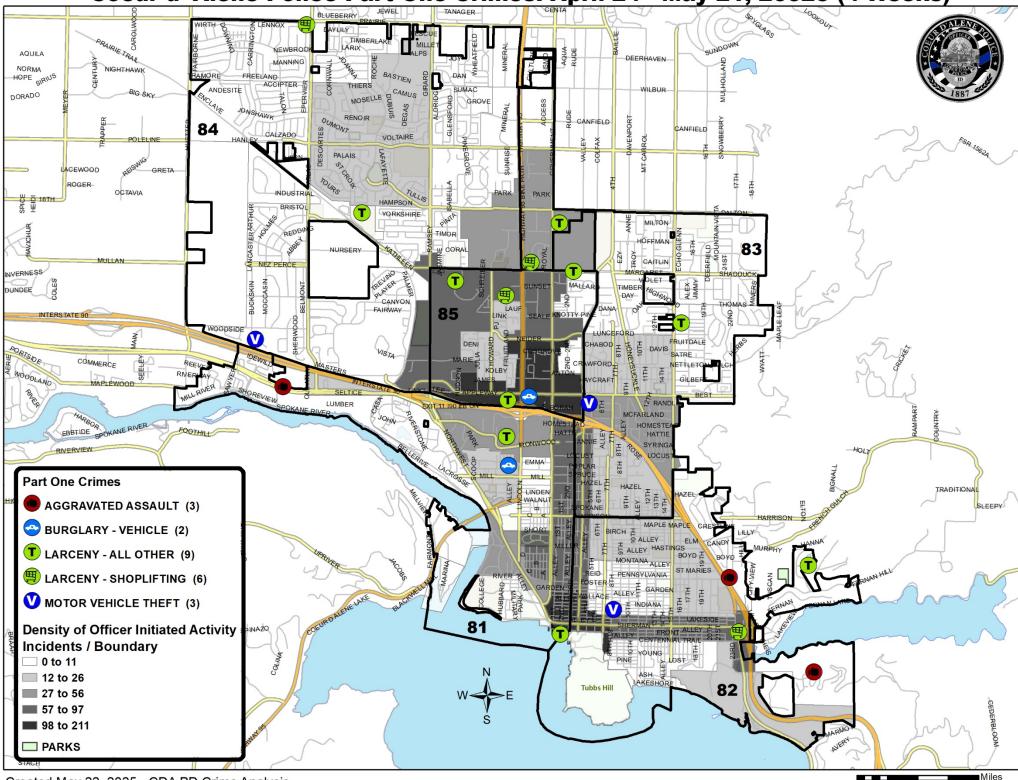

#### Coeur d' Alene Police Part One Crimes: April 24 - May 21, 20025 (4 Weeks)

Created May 22, 2025 - CDA PD Crime Analysis

0 0.25 0.5 0.75 1