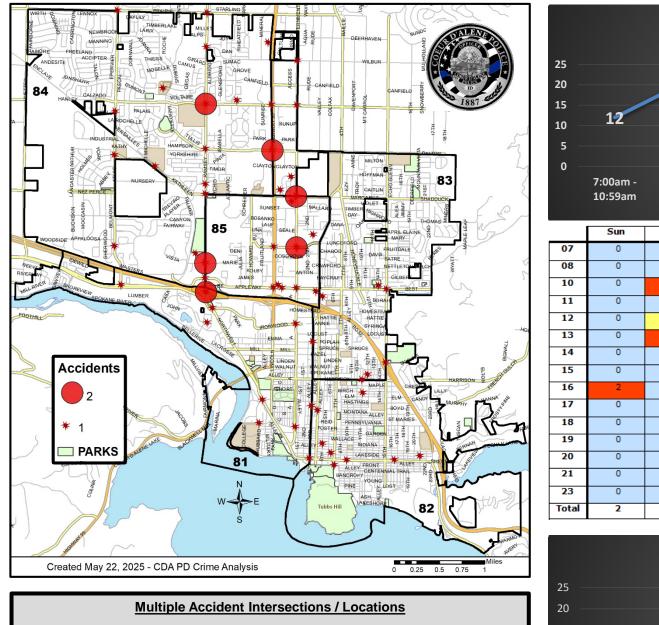

#### Coeur d'Alene Police Accidents: April 24 – May 21, 2025 (4 Weeks) With Temporal Heat Index (Time of Day / Day of Week)

- N. Government Way & E. Kathleen Ave. (2)
  N. Ramsey Rd. & W. Hanley Ave. (2)
  - N. Ramsey Rd. & W. Marie Ave. (2)
    - N. Ramsey Rd. & I-90 (2)
    - Hwy 95 & W. Dalton Ave. (2)
- W. Neider Ave. & N. Government Way (2)