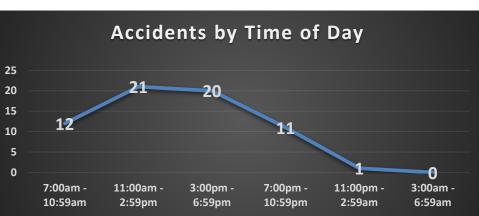

#### Coeur d'Alene Police Accidents: April 24 – May 21, 2025 (4 Weeks) With Temporal Heat Index (Time of Day / Day of Week)

- N. Government Way & E. Kathleen Ave. (2)
  N. Ramsey Rd. & W. Hanley Ave. (2)
  - N. Ramsey Rd. & W. Marie Ave. (2)
    - N. Ramsey Rd. & I-90 (2)
    - Hwy 95 & W. Dalton Ave. (2)
- W. Neider Ave. & N. Government Way (2)

|       | Sun | Mon | Tue | Wed | Thu | Fri | Sat | Total |
|-------|-----|-----|-----|-----|-----|-----|-----|-------|
| 07    | 0   | 0   | 0   | 0   | 1   | 0   | 0   | 1     |
| 08    | 0   | 0   | 1   | 1   | 1   | 1   | 0   | 4     |
| 10    | 0   | 2   | 2   | 0   | 1   | 1   | 1   | 7     |
| 11    | 0   | 0   | 0   | 2   | 1   | 2   | 0   | 5     |
| 12    | 0   | 1   | 1   | 0   | 1   | 1   | 1   | 5     |
| 13    | 0   | 2   | 0   | 0   | 0   | 3   | 0   | 5     |
| 14    | 0   | 0   | 1   | 1   | 3   | 1   | 0   | 6     |
| 15    | 0   | 0   | 1   | 1   | 2   | 1   | 0   | 5     |
| 16    | 2   | 0   | 0   | 0   | 1   | 2   | 0   | 5     |
| 17    | 0   | 0   | 3   | 1   | 3   | 0   | 0   | 7     |
| 18    | 0   | 0   | 0   | 0   | 2   | 1   | 0   | 3     |
| 19    | 0   | 0   | 0   | 1   | 0   | 0   | 1   | 2     |
| 20    | 0   | 0   | 3   | 0   | 1   | 1   | 0   | 5     |
| 21    | 0   | 0   | 1   | 2   | 0   | 1   | 0   | 4     |
| 23    | 0   | 0   | 0   | 0   | 1   | 0   | 0   | 1     |
| Total | 2   | 5   | 13  | 9   | 18  | 15  | 3   | 65    |